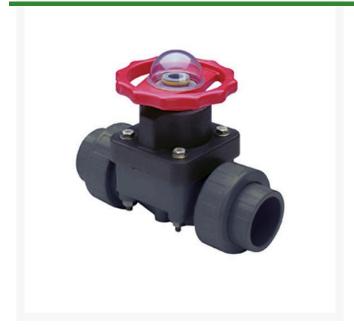

## 1 PVC Ptfe Diaphragm Valve EPDM

RG2729T010

## **Details**

This full-featured valve is engineered to provide accurate throttling control and shutoff for industrial, chemical and water treatment applications. Weir type design eliminates entrapped fluids in valve and is excellent for handling liquids with suspended solids, viscous fluids and slurries. Available in PVC, CPVC and Glass Filled Polypropylene with a variety of Diaphragm material options. PVC & CPVC 1/2" - 2" valves with Flanged Body, Spigot Body or True Union style Socket & Thread ends or Optional Special Reinforced (SR) Threads, and sizes 2-1/2" - 8" with Flanged Body. Polypropylene 1/2" - 2" valves with True Union style Special Reinforced (SR) Threaded ends and sizes 2-1/2" - 8" with Flanged Body. Pressure Rating @ 73F (23C), Water 1/2" -2"235 psi 1/2" - 4" Flanged & Valves w/PTFE Diaphragms 150 psi 6"100 psi 8"75 psi Maximum Service Temperature PVC = 140F (60C) CPVC = 200F (93C) PP = 180F (82C) Temperature/Pressure Deratings Apply. No Lubricants in Media Contact Area.

## **Specifications**

Manufacturer Spears
Fitting Size 1
Seal Type EPDM

**Evergreen** 

C/. Bartomeu Amat, 2, Entlo 1 Terrassa, 08225 +34 931 130 054

https://evergreen.rrproducts.com/