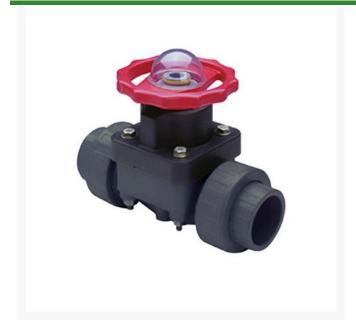

## 1/2 PVC Ptfe Diaphragm Valve EPDM

RG2729T005

## **Details**

This full-featured valve is engineered to provide accurate throttling control and shutoff for industrial, chemical and water treatment applications. Weir type design eliminates entrapped fluids in valve and is excellent for handling liquids with suspended solids, viscous fluids and slurries. Available in PVC, CPVC and Glass Filled Polypropylene with a variety of Diaphragm material options. PVC & CPVC 1/2" - 2" valves with Flanged Body, Spigot Body or True Union style Socket & Thread ends or Optional Special Reinforced (SR) Threads, and sizes 2-1/2" - 8" with Flanged Body. Polypropylene 1/2" - 2" valves with True Union style Special Reinforced (SR) Threaded ends and sizes 2-1/2" - 8" with Flanged Body. Pressure Rating @ 73F (23C), Water 1/2" -2"235 psi 1/2" - 4" Flanged & Valves w/PTFE Diaphragms 150 psi 6"100 psi 8"75 psi Maximum Service Temperature PVC = 140F (60C) CPVC = 200F (93C) PP = 180F (82C) Temperature/Pressure Deratings Apply. No Lubricants in Media Contact Area.

## **Specifications**

Manufacturer Spears
Fitting Size 1/2
Seal Type EPDM

**Evergreen** 

C/. Bartomeu Amat, 2, Entlo 1 Terrassa, 08225 +34 931 130 054

https://evergreen.rrproducts.com/