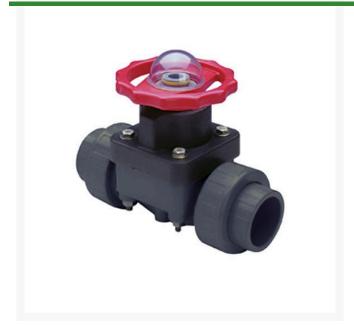

## 3/4 PVC Diaphragm Valve EPDM

## **Details**

This full-featured valve is engineered to provide accurate throttling control and shutoff for industrial, chemical and water treatment applications. Weir type design eliminates entrapped fluids in valve and is excellent for handling liquids with suspended solids, viscous fluids and slurries. Available in PVC, CPVC and Glass Filled Polypropylene with a variety of Diaphragm material options. PVC & CPVC 1/2" - 2" valves with Flanged Body, Spigot Body or True Union style Socket & Thread ends or Optional Special Reinforced (SR) Threads, and sizes 2-1/2" - 8" with Flanged Body. Polypropylene 1/2" - 2" valves with True Union style Special Reinforced (SR) Threaded ends and sizes 2-1/2" - 8" with Flanged Body. Pressure Rating @ 73F (23C), Water 1/2" -2"235 psi 1/2" - 4" Flanged & Valves w/PTFE Diaphragms 150 psi 6"100 psi 8"75 psi Maximum Service Temperature PVC = 140F (60C) CPVC = 200F (93C) PP = 180F (82C) Temperature/Pressure Deratings Apply. No Lubricants in Media Contact Area.

## **Specifications**

Manufacturer Spears Seal Type EPDM

**Evergreen** 

C/. Bartomeu Amat, 2, Entlo 1 Terrassa, 08225 +34 931 130 054

https://evergreen.rrproducts.com/