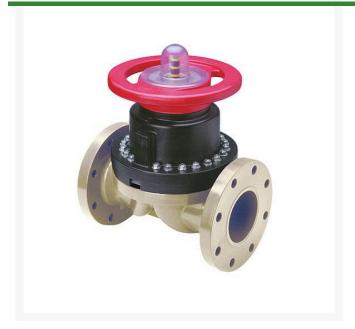

## **3 Gfpp Dphgm Valve Flg EPDM**

RG2723030P

## **Details**

This full-featured valve is engineered to provide accurate throttling control and shutoff for industrial, chemical and water treatment applications. Weir type design eliminates entrapped fluids in valve and is excellent for handling liquids with suspended solids, viscous fluids and slurries. Available in PVC, CPVC and Glass Filled Polypropylene with a variety of Diaphragm material options. PVC & CPVC 1/2" - 2" valves with Flanged Body, Spigot Body or True Union style Socket & Thread ends or Optional Special Reinforced (SR) Threads, and sizes 2-1/2" - 8" with Flanged Body. Polypropylene 1/2" - 2" valves with True Union style Special Reinforced (SR) Threaded ends and sizes 2-1/2" - 8" with Flanged Body.

## **Specifications**

Manufacturer Spears
Fitting Size 3
Seal Type EPDM

**Evergreen** 

C/. Bartomeu Amat, 2, Entlo 1 Terrassa, 08225 +34 931 130 054

https://evergreen.rrproducts.com/