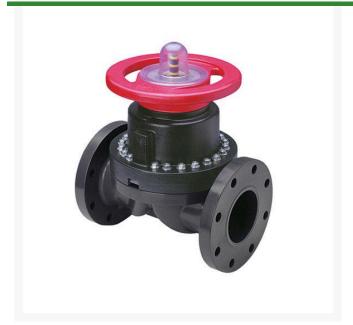

## **Details**

This full-featured PVC valve is engineered to provide accurate throttling control and shutoff for industrial, chemical and water treatment applications. Weirtype design eliminates entrapped fluids in valve and is excellent for handling liquids with suspended solids, viscous fluids and slurries. Available with a variety of Diaphragm material options. Easy-grip, high-impact polypropylene handwheel. Built-in, clear-view position indicator. Stainless steel external hardware.

## **Specifications**

Manufacturer Spears
Fitting Size 3
Seal Type EPDM

**Evergreen** 

C/. Bartomeu Amat, 2, Entlo 1 Terrassa, 08225 +34 931 130 054

https://evergreen.rrproducts.com/