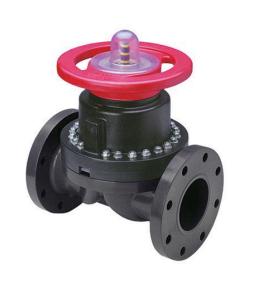

## 2 PVC Dphgm Valve Flg w/EPDM

RG2723020

## Details

This full-featured PVC valve is engineered to provide accurate throttling control and shutoff for industrial, chemical and water treatment applications. Weirtype design eliminates entrapped fluids in valve and is excellent for handling liquids with suspended solids, viscous fluids and slurries. Available with a variety of Diaphragm material options. Easy-grip, high-impact polypropylene handwheel. Built-in, clear-view position indicator. Stainless steel external hardware.

## Specifications

| Manufacturer | Spears |
|--------------|--------|
| Fitting Size | 2      |
| Seal Type    | EPDM   |