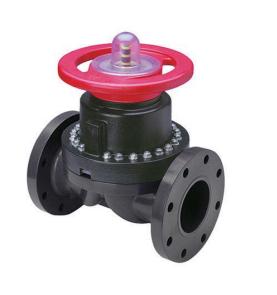

## 1-1/4 PVC Dphgm Valve Flg w/EPDM

RG2723012

## Details

This full-featured PVC valve is engineered to provide accurate throttling control and shutoff for industrial, chemical and water treatment applications. Weirtype design eliminates entrapped fluids in valve and is excellent for handling liquids with suspended solids, viscous fluids and slurries. Available with a variety of Diaphragm material options. Easy-grip, high-impact polypropylene handwheel. Built-in, clear-view position indicator. Stainless steel external hardware.