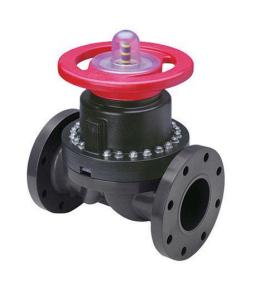

## **1 PVC Diaphragm Valve Flg EPDM**

RG2723010

## Details

This full-featured PVC valve is engineered to provide accurate throttling control and shutoff for industrial, chemical and water treatment applications. Weirtype design eliminates entrapped fluids in valve and is excellent for handling liquids with suspended solids, viscous fluids and slurries. Available with a variety of Diaphragm material options. Easy-grip, high-impact polypropylene handwheel. Built-in, clear-view position indicator. Stainless steel external hardware.

## Specifications

| Manufacturer | Spears |
|--------------|--------|
| Fitting Size | 1      |
| Seal Type    | EPDM   |