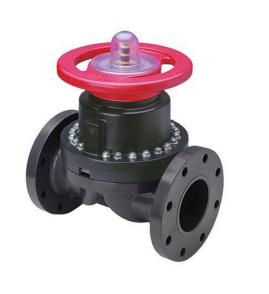

## 1/2 PVC Diaphragm Valve Flg EPDM

## Details

This full-featured PVC valve is engineered to provide accurate throttling control and shutoff for industrial, chemical and water treatment applications. Weirtype design eliminates entrapped fluids in valve and is excellent for handling liquids with suspended solids, viscous fluids and slurries. Available with a variety of Diaphragm material options. Easy-grip, high-impact polypropylene handwheel. Built-in, clear-view position indicator. Stainless steel external hardware.

## Specifications

| Manufacturer | Spears |
|--------------|--------|
| Fitting Size | 1/2    |
| Seal Type    | EPDM   |