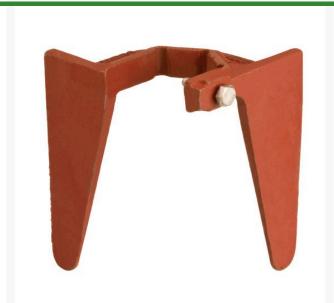

## **Details**

Prevent quick coupler valves from loosening inside the valve box. The Claw attaches to the base of the quick coupler valve in the valve box with 90 degree restraint tines embedded deep in the soil below the quick coupler then securely attached to the base to provide resistance to rotational, vertical and horizontal motion. Ideal for soggy and less stable soil near the surface. Installs without removing valve or valve box with no cutting required..