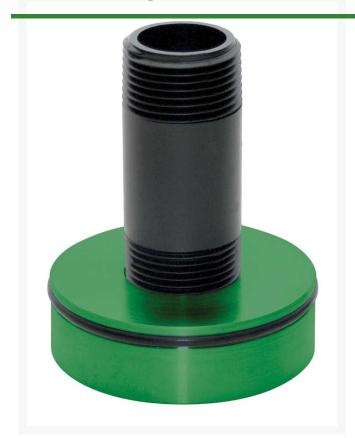

## Underhill Hosetap Adapter - with 4in Riser (Nipple) 1in NPT Threads - Fits All Rain Bird Eagle 700 Series Golf Sprinklers

**RG2717** 

## **Details**

Transform your Toro or Rain Bird electric valve-inhead sprinklers into a hose tap. This all metal sprinkler hose adapter is ideal for fast connection when a quick-coupler or hose bib is not available. Made of long life anodized aircraft aluminum. Color coded for easy sprinkler manufacturer identification. Includes metal disc, o-ring, and riser (nipple). Brass swivel sold separately.