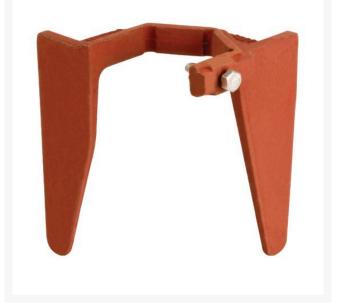

## Underhill Anchor For 3/4in and 1in Quick Couplers RG2720

## Details

Prevent quick coupler valves from loosening inside the valve box. The Claw attaches to the base of the quick coupler valve in the valve box with 90 degree restraint tines embedded deep in the soil below the quick coupler then securely attached to the base to provide resistance to rotational, vertical and horizontal motion. Ideal for soggy and less stable soil near the surface. Installs without removing valve or valve box with no cutting required..