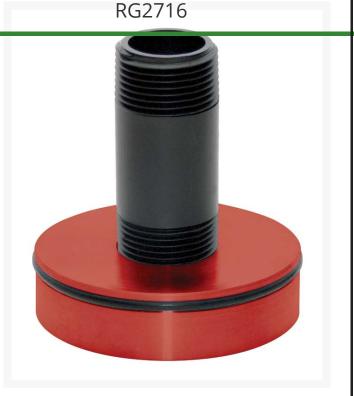

Underhill Hosetap Adapter - with 4in Riser (Nipple) 1in NPT Threads - Fits All Toro 650 - 680 - 750 - 780 - 850 - 880 and Dt Series Golf Sprinklers with 1-1/2in Inlet

## Details

Transform your Toro or Rain Bird electric valve-inhead sprinklers into a hose tap. This all metal sprinkler hose adapter is ideal for fast connection when a quick-coupler or hose bib is not available. Made of long life anodized aircraft aluminum. Color coded for easy sprinkler manufacturer identification. Includes metal disc, o-ring, and riser (nipple). Brass swivel sold separately.