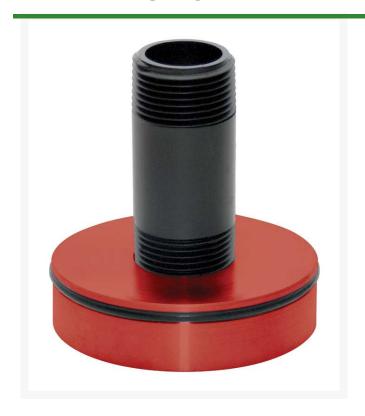

## **Details**

Transform your Toro 1" electric valve-in-head sprinklers into a hose tap. This all metal sprinkler hose adapter is ideal for fast connection when a quick-coupler or hose bib is not available. Made of long life anodized aircraft aluminum. Color coded for easy sprinkler manufacturer identification. Includes metal disc, o-ring, and riser (nipple). Brass swivel sold separately.

- Converts valve-in-head sprinklers to hose tap
- Made of long-lasting anodized aircraft aluminum
- Color coded for easy identification
- Brass swivel sold separately
- Metal disc, O-ring and riser (nipple) included