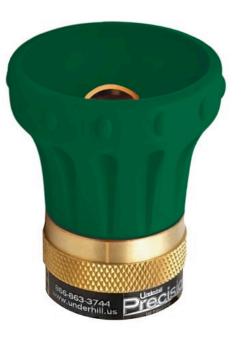

## Underhill Precision Rainmaker Nozzle -23 gpm @ 80PSI - 3/4in FHT - Green RG2701

## Details

The Precision Rainmaker is designed for syringe and spot watering turf and hardy landscaping. At 23 GPM flow rate, from soft watering to powerful drenching, the Rainmaker Precision nozzle is designed to fully irrigate without disturbing turf, dirt, seeds, etc., providing a precise solution for hand watering applications

- Brass nozzles with stainless steel components
- 23 GPM at 80 PSI
- 3/4" hose threads
- Syringing and cooling
- Handwatering turf

## Specifications

| Manufacturer |
|--------------|
| Color        |
| Flow Rate    |
| Inlet Size   |
| Material     |

Underhill Green 23 gpm .75 in Brass