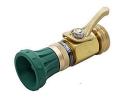

## Underhill Precision Rainmaker Nozzle -23 gpm @ 80PSI - 3/4in FHT - Green RG2701

## Details

The Precision Rainmaker is designed for syringe and spot watering turf and hardy landscaping. At 23 GPM flow rate, from soft watering to powerful drenching, the Rainmaker Precision nozzle is designed to fully irrigate without disturbing turf, dirt, seeds, etc., providing a precise solution for hand watering applications

- Brass nozzles with stainless steel components
- 23 GPM at 80 PSI
- 3/4" hose threads
- Syringing and cooling
- Handwatering turf

## Specifications

| Manufacturer |
|--------------|
| Color        |
| Flow Rate    |
| Inlet Size   |
| Material     |

Underhill Green 23 gpm .75 in Brass