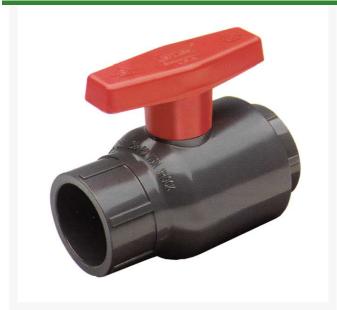

## 1-1/2 PVC Utility Ball Valve (Soc) Ep

RG2622015G

## **Details**

A high quality, economical quarter-turn shutoff valve designed for irrigation, pool and spa, and general purpose applications. IPS sizes 1/2" - 2" available in PVC White, PVC Gray or CPVC with socket or threaded end connectors. Sizes 3" - 4" available in PVC White with socket or threaded end connectors. 6" size available in PVC White with socket end connectors and high efficiency lever style handle for easier operation. Pressure Rating 73 F (23 C), Water. 1/2" to 6" - 150 psi. Maximum Service Temperature: PVC = 140 F (60 C)