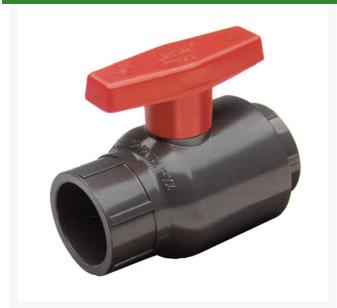

## 1 PVC Utility Ball Valve (Soc) EPDM

RG2622010G

## **Details**

A high quality, economical quarter-turn shutoff valve designed for irrigation, pool and spa, and general purpose applications. IPS sizes 1/2" - 2" available in PVC White, PVC Gray or CPVC with socket or threaded end connectors. Sizes 3" - 4" available in PVC White with socket or threaded end connectors. 6" size available in PVC White with socket end connectors and high efficiency lever style handle for easier operation. Pressure Rating 73 F (23 C), Water. 1/2" to 6" - 150 psi. Maximum Service Temperature: PVC = 140 F (60 C) Temperature/Pressure de-ratings apply. All valves

Temperature/Pressure de-ratings apply. All valves assembled with silicone-free, water soluble lubricant.

## **Specifications**

ManufacturerSpearsBox Quantity25Fitting Size1Package Quantity1

Savings Volume Buy

Seal Type EPDM