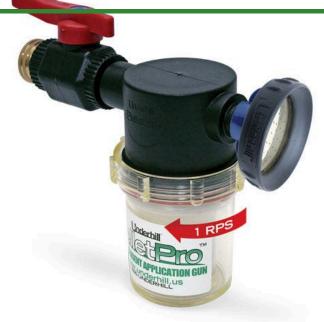

## **Underhill Pelletpro Wetting Agent Applicator Gun - Control On/Off -Shower Head Nozzle - High Flow Plastic** Valve & 3/4in MHT x Quick Connect

#### Details

Applicator gun for solid wetting agent tablets. This heavy-duty surfactant applicator, high-flow valve and Precision RainPro nozzle combo comprises the finest wetting agent gun available. PelletPro accepts all wetting agent tablets and provides a high volume, yet soft spray for watering or applying surfactants to tight, hydrophobic soils. Features 35+ GPM to get the job done faster; ultra Heavy-Duty construction: brass fittings, aircraft aluminum, stainless steel, precision engineered glass. Pellet rotation (1 RPS) evenly dissolves/applies tablets. 3/4" Quick Connect adapter included.

- Applicator gun with RainPro Nozzle, 3/4" quick connect
- Precision "cloudburst" Nozzle: Large droplets, fan pattern
- Includes 1" FHT x 3/4" MHT brass adapter
- Works with both 3/4' and 1' hoses
- Heavy-duty contruction; brass fittings, aircraft aluminum, stainless steel
- On/Off control