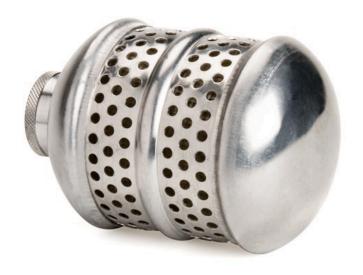

## **Metal Bubbler Nozzle**

RG2352

## Details

Some fragile plants and flowers require a lighter touch. This bubbler delivers water into the soil, preventing erosion and water waste. Protect your plants and the dirt around them with a soft, bubbling flow of water that quickly absorbs into the ground. Spot-water garden beds, container gardens, vegetables and flowers with a flow aimed directly at the roots, without disturbing surrounding soil. Attach to end of hose to allow water to gently soak into ground without erosion. Ideal for watering delicate plants that will not tolerate direct spray.

- Gently soak bedding plants without erosion
- Metal Nozzle