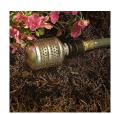

## Details

Some fragile plants and flowers require a lighter touch. This bubbler delivers water into the soil, preventing erosion and water waste. Protect your plants and the dirt around them with a soft, bubbling flow of water that quickly absorbs into the ground. Spot-water garden beds, container gardens, vegetables and flowers with a flow aimed directly at the roots, without disturbing surrounding soil. Attach to end of hose to allow water to gently soak into ground without erosion. Ideal for watering delicate plants that will not tolerate direct spray.

- Gently soak bedding plants without erosion
- Metal Nozzle