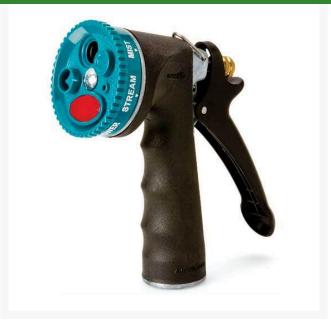

### Details

Comfortable cushioned vinyl grip nozzle on a heavyduty die cast metal body. The Select-a-Spray 5position dial features 7 spray patterns including Full Action (cone, sharp stream, full flow), Gentle Shower, Jet, Flood and Mist. Hold-open clip for continuous spraying. Rust resistant stainless steel spring. Lifetime leak-proof seal.

- Heavy-duty die-cast metal with vinyl grip nozzle
- Lifetime leak-proof seal
- 5-position dial
- 7 spray patterns
- Rust resistant stainless steel spring

### Specifications

| Manufacturer  | Gilmour    |
|---------------|------------|
| Material      | Cast Metal |
| Spray Pattern | 7 Pattern  |