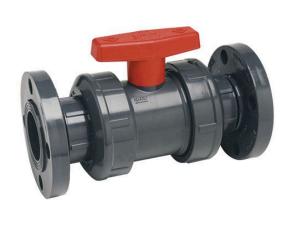

## 3 PVC True Union Ball Valve Flanged Viton

RG2333030

## Details

The unique design features of this quarter-turn shut off valve make it one of the most specified ball valves for industrial and chemical processing applications. Available in IPS sizes 1/2" through 4" with choice of socket, threaded or flanged end connectors, and 6" (venturied 4" valve) with choice of either socket or flanged end connectors. Also available in metric socket sizes 20 mm through 110 mm, and 1/2" through 4" BSP threads. Pressure Rating @ 73F (23C), Water 1/2" - 2" 235 psi. 3" - 6" 150 psi. Flanged 150 psi. Maximum Service Temperature: CPVC = 200°F (93C). Temperature/Pressure de-ratin gs apply; rated for vacuum service.

## Specifications

Manufacturer Fitting Size Seal Type Spears 3 Viton