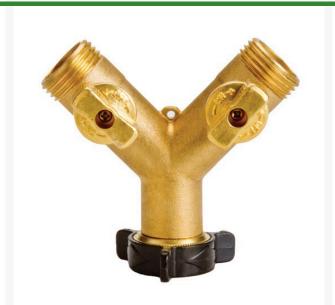

## Valve - 3/4" Brass Shutoff - 2-WAY Y RG2331

## **Details**

Control water for one to four hoses with commercial grade, high flow shutoff valves providing 35% more water flow than standard shutoff valves. Rust-resistant, heavy duty brass with independent shutoff controls in single, 2-way "Y" and 4-way hose connections to provide peak performance from sprinklers and nozzles. Extra large handles for easy grip and turn. Easy-on swivel connectors. Withstands hot water temperatures. Fits 3/4" hose.