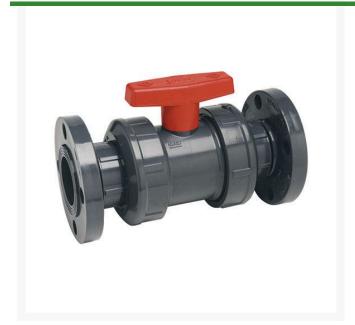

## 2 PVC True Union Ball Valve Flanged EPDM

RG2323020

## **Details**

The unique design features of this quarter-turn shut off valve make it one of the most specified ball valves for industrial and chemical processing applications. Available in IPS sizes 1/2" through 4" with choice of socket, threaded or flanged end connectors, and 6" (venturied 4" valve) with choice of either socket or flanged end connectors. Also available in metric socket sizes 20 mm through 110 mm, and 1/2" through 4" BSP threads. Pressure Rating @ 73F (23C), Water 1/2" - 2" 235 psi. 3" - 6" 150 psi. Flanged 150 psi. Maximum Service Temperature: CPVC = 200°F (93C). Temperature/Pressure de-ratin gs apply; rated for vacuum service.

## **Specifications**

Manufacturer Spears
Fitting Size 2
Seal Type EPDM

**Evergreen** 

C/. Bartomeu Amat, 2, Entlo 1 Terrassa, 08225 +34 931 130 054

https://evergreen.rrproducts.com/