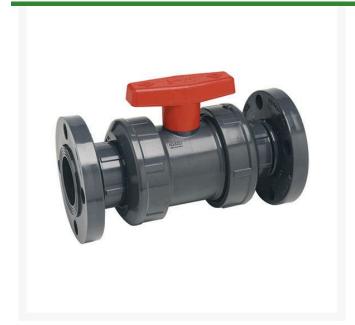

## 1-1/2 PVC True Union Ball Valve Flanged **Epd**

RG2323015

## **Details**

The unique design features of this quarter-turn shut off valve make it one of the most specified ball valves for industrial and chemical processing applications. Available in IPS sizes 1/2" through 4" with choice of socket, threaded or flanged end connectors, and 6" (venturied 4" valve) with choice of either socket or flanged end connectors. Also available in metric socket sizes 20 mm through 110 mm, and 1/2" through 4" BSP threads. Pressure Rating @ 73F (23C), Water 1/2" - 2" 235 psi. 3" - 6" 150 psi. Flanged 150 psi. Maximum Service Temperature: CPVC = 200°F (93C). Temperature/Pressure de-ratin gs apply; rated for

## **Specifications**

Manufacturer **Spears** Fitting Size 1-1/2 Seal Type **EPDM** 

Evergreen

C/. Bartomeu Amat, 2, Entlo 1 Terrassa, 08225 +34 931 130 054

https://evergreen.rrproducts.com/