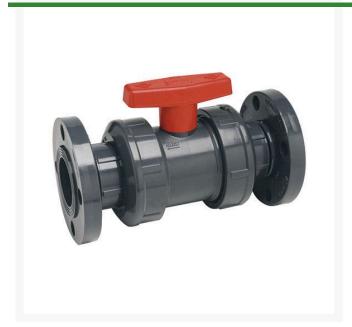

## 1 PVC True Union Ball Valve Flanged EPDM

RG2323010

## **Details**

The unique design features of this quarter-turn shut off valve make it one of the most specified ball valves for industrial and chemical processing applications. Available in IPS sizes 1/2" through 4" with choice of socket, threaded or flanged end connectors, and 6" (venturied 4" valve) with choice of either socket or flanged end connectors. Also available in metric socket sizes 20 mm through 110 mm, and 1/2" through 4" BSP threads. Pressure Rating @ 73F (23C), Water 1/2" - 2" 235 psi. 3" - 6" 150 psi. Flanged 150 psi. Maximum Service Temperature: CPVC = 200°F (93C). Temperature/Pressure de-ratin gs apply; rated for