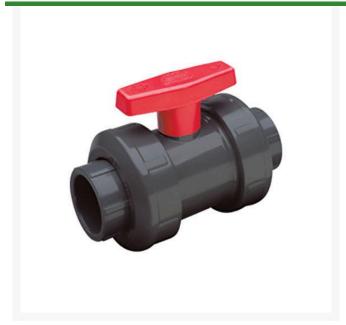

## 4 PVC True Union Ball Valve (Soc) EPDM

RG2322040

## **Details**

The unique design features of this quarter-turn shut off valve make it one of the most specified ball valves for industrial and chemical processing applications. Available in IPS sizes 1/2" through 4" with choice of socket, threaded or flanged end connectors, and 6" (venturied 4" valve) with choice of either socket or flanged end connectors. Also available in metric socket sizes 20 mm through 110 mm, and 1/2" through 4" BSP threads. Pressure Rating @ 73F (23C), Water 1/2" - 4" 235 psi 6" - 8"; 150 psi All Flanged 150 psi. Maximum Service Temperature PVC = 140F (60C) CPVC = 200F (93C) Temperature/Pressure De-ratings Apply. Rated for Vacuum Service.

## **Specifications**

Manufacturer Spears Seal Type EPDM

**Evergreen** 

C/. Bartomeu Amat, 2, Entlo 1 Terrassa, 08225 +34 931 130 054

https://evergreen.rrproducts.com/