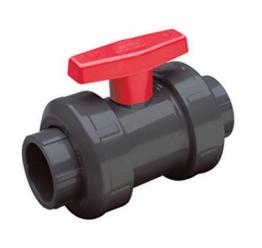

## **3 PVC True Union Ball Valve (Soc) EPDM** RG2322030

## Details

The unique design features of this quarter-turn shut off valve make it one of the most specified ball valves for industrial and chemical processing applications. Available in IPS sizes 1/2" through 4" with choice of socket, threaded or flanged end connectors, and 6" (venturied 4" valve) with choice of either socket or flanged end connectors. Also available in metric socket sizes 20 mm through 110 mm, and 1/2" through 4" BSP threads. Pressure Rating @ 73F (23C), Water 1/2" - 4" 235 psi 6" - 8"; 150 psi All Flanged 150 psi. Maximum Service Temperature PVC = 140F (60C) CPVC = 200F (93C) Temperature/Pressure De-ratings Apply. Rated for Vacuum Service.