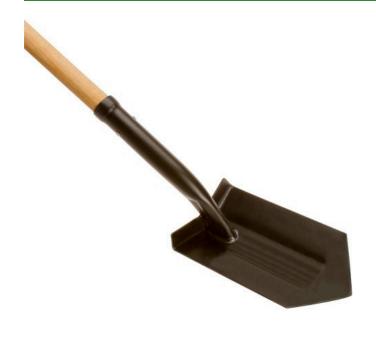

## Trenching Shovel - 6in RG21226

## Details

It's the right tool for irrigation trenching, made of heavy-duty 14-gauge steel that's heat treated and tempered. Prevents mud buildup. Unique full forward turned step and user-friendly neck design. Full-contact socket resists collapsing; handle breakage. Weld joining neck to head outperforms open-back designs. Fine grained northern ash handles.

- Heavy-duty, 14-gauge heat-treated and tempered steel
- Fine-grain northern ash handle
- 6" x 11" head
- Prevents mud build-up
- Full forward turned step
- Full-contact socket