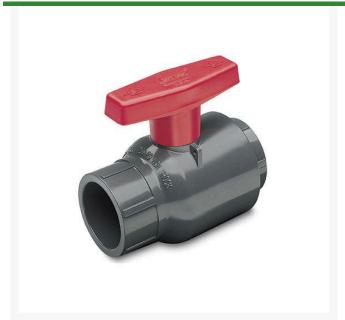

## 1/2 PVC Compt Ball Valve (Soc) EPDM

RG2122005

## **Details**

This industrial grade, quarter turn shutoff valve is popular where maintenance-free installations are desired for a variety of chemical processing, industrial and OEM applications. IPS Sizes 1/2" - 4" available with socket, threaded or flanged end connectors, 6" size available with socket or flanged end connectors. 6" valve uses high-efficiency lever style handle for easier operation. Pressure Rating @ 73F (23C), Water 1/2" - 2" 235 psi 3" - 6" 150 psi Flanged 150 psi. Maximum Service Temperature: PVC = 140F (60C). Temperature/Pressure de-ratings apply; rated for vacuum service.