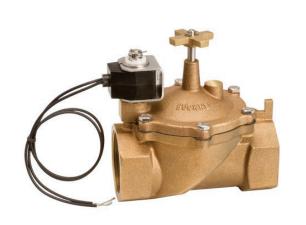

## Valve - Brass 2 NPT VBDW20

RG20934

## Details

The VBDW Series contamination-resistant valve features an innovative 3-way solenoid that permits the valve to open fully under most flow conditions. It is made of high quality cast brass and stainless steel for long wear and cost effectiveness. All internal valve components are accessible through the top of the valve for easy maintenance. Especially suited for commercial, industrial or golf course use, this valve may be used either as a remote control valve or a mainline master control valve.