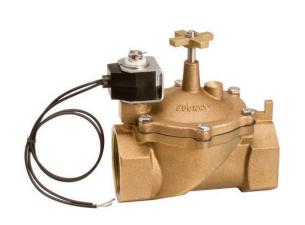

## Valve - Brass 1 NPT VBDW10

RG20931

## Details

The VBDW Series contamination-resistant valve features an innovative 3-way solenoid that permits the valve to open fully under most flow conditions. It is made of high quality cast brass and stainless steel for long wear and cost effectiveness. All internal valve components are accessible through the top of the valve for easy maintenance. Especially suited for commercial, industrial or golf course use, this valve may be used either as a remote control valve or a mainline master control valve.