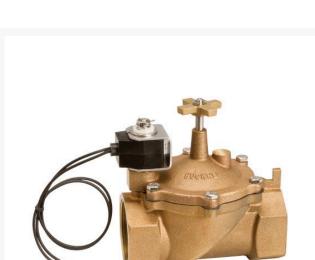

## Valve - Brass 3/4 NPT VBDW07

RG20930

## Details

The VBDW Series contamination-resistant valve features an innovative 3-way solenoid that permits the valve to open fully under most flow conditions. It is made of high quality cast brass and stainless steel for long wear and cost effectiveness. All internal valve components are accessible through the top of the valve for easy maintenance. Especially suited for commercial, industrial or golf course use, this valve may be used either as a remote control valve or a mainline master control valve.