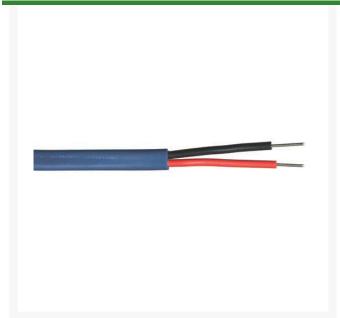

## Wire - 12/2 Maxi Purple 2500'

RG180168-2500

## **Details**

Compatible with RainBird, Baseline and Underhill systems - These decoder systems utilize 14 AWG/2c or 12 AWG/2c "Maxi" cable. See specification number P7072D for available jacket colors of Maxi cable. The decoder cable shall be 14 AWG/2c or 12 AWG/2c "Maxi" cable as shown on the irrigation plans and specifications. The cable shall include two types of UF wires with a PE outer jacket. The colors of the outer jacket shall be as called-for in the irrigation plans and specifications. Paige Electric Co., LP specification number P7072D (http://www.paigewire.com/specs/P7072D.htm)