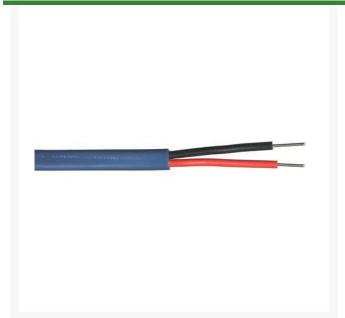

## Wire - 12/2 Maxi Gray 2500'

RG180167-2500

## **Details**

Compatible with RainBird, Baseline and Underhill systems - These decoder systems utilize 14 AWG/2c or 12 AWG/2c "Maxi" cable. See specification number P7072D for available jacket colors of Maxi cable. The decoder cable shall be 14 AWG/2c or 12 AWG/2c "Maxi" cable as shown on the irrigation plans and specifications. The cable shall include two types of UF wires with a PE outer jacket. The colors of the outer jacket shall be as called-for in the irrigation plans and specifications. Paige Electric Co., LP specification number P7072D (http://www.paigewire.com/specs/P7072D.htm)