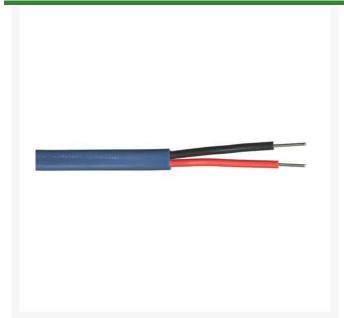

## Wire - 12/2 Maxi Brown 2500'

RG180166-2500

## **Details**

Compatible with RainBird, Baseline and Underhill systems - These decoder systems utilize 14 AWG/2c or 12 AWG/2c "Maxi" cable. See specification number P7072D for available jacket colors of Maxi cable. The decoder cable shall be 14 AWG/2c or 12 AWG/2c "Maxi" cable as shown on the irrigation plans and specifications. The cable shall include two types of UF wires with a PE outer jacket. The colors of the outer jacket shall be as called-for in the irrigation plans and specifications. Paige Electric Co., LP specification number P7072D (http://www.paigewire.com/specs/P7072D.htm)