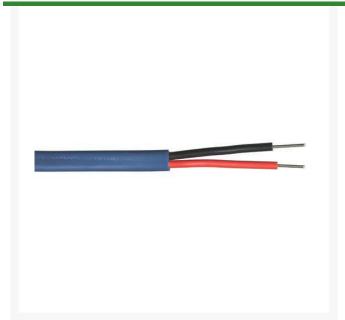

## Wire - 12/2 Maxi Orange 2500'

RG180165-2500

## **Details**

Compatible with RainBird, Baseline and Underhill systems - These decoder systems utilize 14 AWG/2c or 12 AWG/2c "Maxi" cable. See specification number P7072D for available jacket colors of Maxi cable. The decoder cable shall be 14 AWG/2c or 12 AWG/2c "Maxi" cable as shown on the irrigation plans and specifications. The cable shall include two types of UF wires with a PE outer jacket. The colors of the outer jacket shall be as called-for in the irrigation plans and specifications. Paige Electric Co., LP specification number P7072D (http://www.paigewire.com/specs/P7072D.htm)