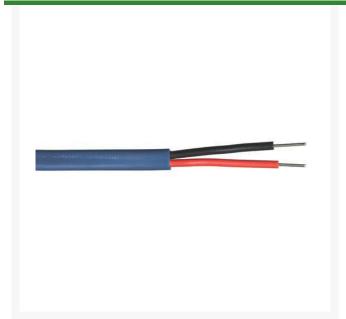

## Wire - 12/2 Maxi Yellow 2500'

RG180163-2500

## **Details**

Compatible with RainBird, Baseline and Underhill systems - These decoder systems utilize 14 AWG/2c or 12 AWG/2c "Maxi" cable. See specification number P7072D for available jacket colors of Maxi cable. The decoder cable shall be 14 AWG/2c or 12 AWG/2c "Maxi" cable as shown on the irrigation plans and specifications. The cable shall include two types of UF wires with a PE outer jacket. The colors of the outer jacket shall be as called-for in the irrigation plans and specifications. Paige Electric Co., LP specification number P7072D (http://www.paigewire.com/specs/P7072D.htm)