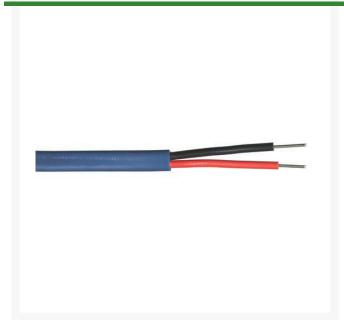

## Wire - 14/2 Maxi Purple 2500'

RG1801181-2500

## **Details**

Compatible with RainBird, Baseline and Underhill systems - These decoder systems utilize 14 AWG/2c or 12 AWG/2c "Maxi" cable. See specification number P7072D for available jacket colors of Maxi cable. The decoder cable shall be 14 AWG/2c or 12 AWG/2c "Maxi" cable as shown on the irrigation plans and specifications. The cable shall include two types of UF wires with a PE outer jacket. The colors of the outer jacket shall be as called-for in the irrigation plans and specifications. Paige Electric Co., LP specification number P7072D (http://www.paigewire.com/specs/P7072D.htm)