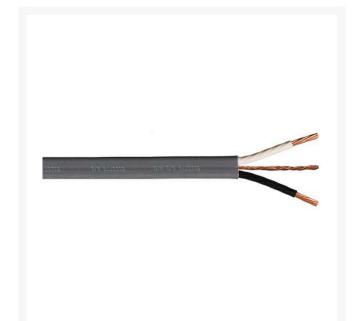

## Details

Type UF-B Cable (120 VAC systems only) - This type of cable facilitates installation since the three conductors are installed within an outer jacket, which gives the cable more robust qualities. Available from 14 AWG/2c-with ground up to 6 AWG/ 2c-with ground. All branch circuit power cables shall be type UF-B. They are to be UL® listed for direct burial, and rated at 600 volts. The cable shall include "three conductors". The inner copper conductors shall be insulated with high dielectric PVC and Nylon. The outer jacket will be gray PVC and is to be sunlight resistant. The inner conductors are colored black, white, and bare copper. Paige Electric Co., LP specification number P7295D