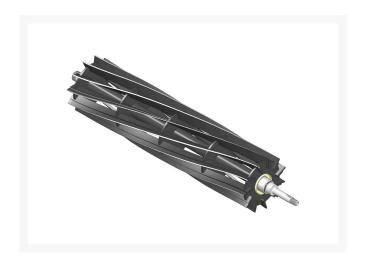

#### **Details**

R&R Reel blades are manufactured from high carbon-boron alloy steel and then hardened to RC46-49 to match the temper of our bedknives and original equipment bedknives. All R&R Reels are cylindrically ground on bearing surfaces and then relief ground. Reels are then precision computer balanced for extended bearing and reel life. R&R Products Reels are guaranteed against defects in material and workmanship for the life of the reel under normal use.

- High Carbon-Boron Alloy Steel
- Cylindrically Ground on Bearing Surfaces
- Precision Computer Balanced