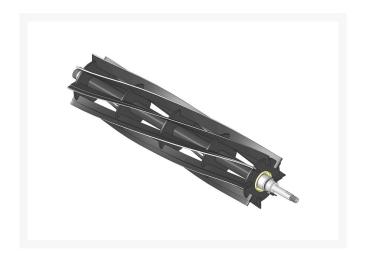

#### **Details**

R&R Reel blades are manufactured from high carbon-boron alloy steel and then hardened to RC46-49 to match the temper of our bedknives and original equipment bedknives. All R&R Reels are cylindrically ground on bearing surfaces and then relief ground. Reels are then precision computer balanced for extended bearing and reel life. R&R Products Reels are guaranteed against defects in material and workmanship for the life of the reel under normal use.

- High Carbon-Boron Alloy Steel
- Cylindrically Ground on Bearing Surfaces
- Precision Computer Balanced