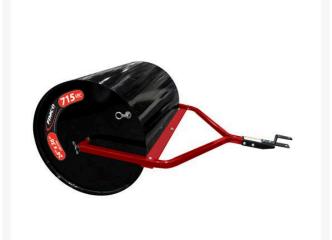

## Fimco Steel Lawn Roller - 24in x 36in

## Details

Lawn rollers level turf to combat the effects of freezing, burrowing animals, wheel track ruts, and can be used for packing seeding and soil for newly laid sod. The durable polyethylene roller drum resists rust and dents. The steel roller drum and end cap are manufactured with heavy, 14-gauge steel. Fill with water or sand. Rollers are lightweight when empty for easy transport and storage. Rounded end caps prevent gouging or marking. Includes 1" hitch tubes and tow hitch.