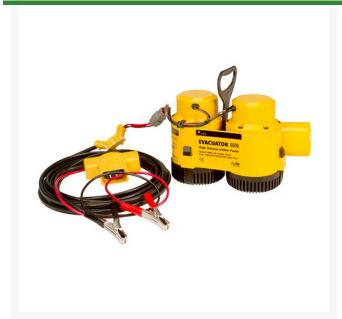

## Rule - Evacuator 8000 Utility Pump

RFJ8000

## **Details**

A high efficiency portable utility pump providing 8000 GPM flow rate for fast, efficient removal of large concentrations of standing or flooding water. Direct operation from your vehicle's 12 volt battery. Superb solids handling capabilities preventing blockage while pump is operational. Features Integrated on/off switch in 25 ft. cabling, harsh environment DC motor technology and extended dry run time capability preventing pump damage. Thermal overload and internal circuit breaker. 8000 GPH (30283 LPH), 12Vdc, 30 amp, 8-1/2 in (215mm) H x 12 in (305mm) W. 12 lbs (4.9kg).