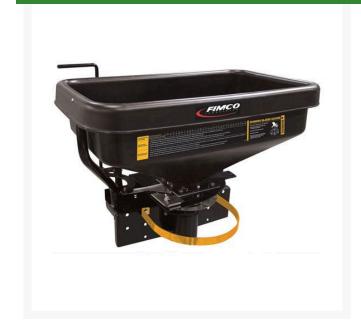

## Fimco ATV Dry Material Spreader - 2.2 cu/ft

RFATVDMS12V

## **Details**

This ATV spreader is perfect for spreading seed, dry granular materials (fertilizers, insecticides, fungicides, herbicides), and ice melting materials. The spreader's variable speed 12 Volt motor allows you to vary the spread width from 5 to 45 feet. Easily cover sidewalks or parking lots with ice melt material or spread fertilizer over odd-shaped sections of lawn. An adjustable slide gate controls the amount of material thrown - open or close with the turn of a handle. The spreader features a 2.2 cubic foot poly hopper, 12 Volt motor with variable speed control, and stainless steel radial 6-blade fan. The frame and mounting brackets are constructed from steel. Holds up to 145 lbs. of potash or 99 lbs. of urea. Includes spreader, controller, wiring harness, mounting brackets, and hardware.

- Mounts to ATV
- Spreads wide variety of dry materials
- Variable spread width from 5 to 45 feet
- Corrosion-resistant 2.2 cu. ft. capacity
- Poly hopper
- Includes spreader, controller, wiring harness, mounting brackets and hardware