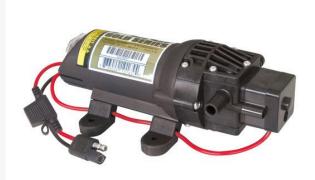

## Fimco High Flo 12V 4 Amp Pump - 1.0

**gpm** RF5275086

## Details

Demand switch pumps operate only when liquid flow is required. Pump and motor stop instantly when discharge is closed. Diaphragm design eliminates troublesome shaft seal. Pump can be run indefinitely without damage. Chemical-resistant Santoprene diaphragm and Viton valves ideal for pesticide spraying. 12 Volt pumps available in three flow rates.

## Specifications

ManufacturerFimcoFlow Rate1.0 gpmMaximum Pressure35 psi

**Replacement Parts** 

RF5274443

Fimco 96" Lead Wire w/Switch