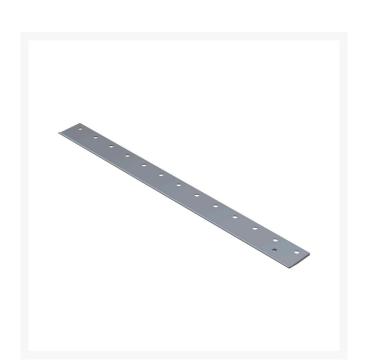

# **Bedknife - 13 Hole Standard**RET15739

#### **Details**

R&R Bedknives are manufactured from high carbon-boron alloy steel and then hardened to RC46-49 to match the temper of our reel blades and original equipment reels. Bedknives are surface ground on the top and front edge and straightened three times before being packaged with oil for rust prevention. All R&R Bedknives now have an increased front edge grind for added life. All R&R Bedknives are guaranteed against defects in material and workmanship under normal use for the life of the part.

- Manufactured from high carbon-boron alloy steel
- Hardened to match the temper of our reel blades and original equipment reels
- Lifetime Guaranteed\*