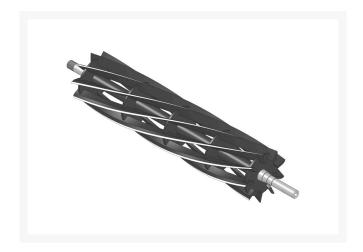

# Reel - 9 Blade RET13457

#### **Details**

R&R Reel blades are manufactured from high carbon-boron alloy steel and then hardened to RC46-49 to match the temper of our bedknives and original equipment bedknives. All R&R Reels are cylindrically ground on bearing surfaces and then relief ground. Reels are then precision computer balanced for extended bearing and reel life. R&R Products Reels are guaranteed against defects in material and workmanship for the life of the reel under normal use.

- High Carbon-Boron Alloy Steel
- Cylindrically Ground on Bearing Surfaces
- Precision Computer Balanced