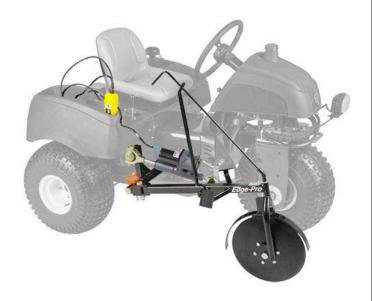

#### **Details**

The ultimate cart path edger! The Edge-Pro 300 mounts on most utility vehicles or sand trap rakes to edge a professional, manicured look on any formed concrete cart path or curbing in a fraction of the time it takes with traditional equipment. This new universal design allows mounting on either side for ease of operation. The heavy-duty 14" curved cutting disc follows the path of the curbing, installs quickly with only 4 bolts, then connects to the battery for power and you are ready to edge. One golf course operator can safely edge 18 holes in one day - just follow the path and the Edge-Pro delivers a perfect edge every time.