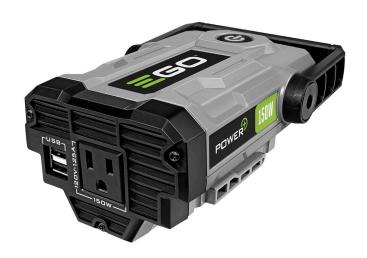

## **EGO Nexus Escape 150w Power Inverter**

REGPAD1500

Introducing the Nexus Escape. Power when you want it, power when you need it. Built tough with a 120-Volt AC power outlet to power anything from a tablet, your lamps, even your TV in a power outage. Compatible with all EGO POWER+ ARC Lithium batteries (sold separately) to deliver Power Beyond Belief. Please note: This product is restricted from air freight, and will only be shipped ground freight Please note: This product is considered either bulky or otherwise restricted from shipment by air, and will only be shipped ground freight.

- Built Tough with a 120V AC Power Outlet & 2 USB Ports
- Power Anything from a Tablet and Laptop While Out and About, Lamps in the House, Even Your TV and Router in a Power Outage
- Use an EGO Battery to Power the Escape
- Battery Sold Separately