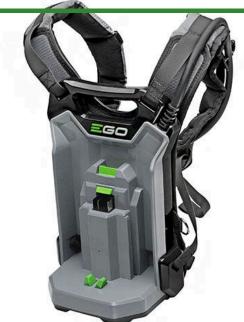

## **Details**

The EGO POWER+ Backpack Link adds more run time and less weight to your EGO tools. The Backpack Link is a universal system allowing the user to put the weight of any EGO battery on your back rather than on the tool or in your hand for convenience. Connect the Backpack Link to any of your handheld EGO tools to reduce fatigue, while providing proper support to accomplish all your landscaping tasks. Constructed with padded shoulder straps, a chest buckle and hook. Carry the weight of the battery on your back, not on the tool. Get the bigger jobs done faster with the POWER+ Backpack Link. Compatible with all EGO POWER+ ARC Lithium batteries (available separately) to deliver Power Beyond Belief. Please note: This product is restricted from air freight and will only be shipped ground freight.

Please note: This product is considered either bulky or otherwise restricted from shipment by air, and will only be shipped ground freight.

- Carry Any EGO Battery On Your Back Rather Than On the Tool
- Add More Run Time to Your Handheld Tools, Not Weight
- Suitable for Use with ALL EGO Handheld Tools
- Weather-Resistant Construction
- Compatible with All EGO POWER+ 56V Batteries