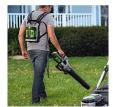

## **Details**

The EGO POWER+ Backpack Link adds more run time and less weight to your EGO tools. The Backpack Link is a universal system allowing the user to put the weight of any EGO battery on your back rather than on the tool or in your hand for convenience. Connect the Backpack Link to any of your handheld EGO tools to reduce fatigue, while providing proper support to accomplish all your landscaping tasks. Constructed with padded shoulder straps, a chest buckle and hook. Carry the weight of the battery on your back, not on the tool. Get the bigger jobs done faster with the POWER+ Backpack Link. Compatible with all EGO POWER+ ARC Lithium batteries (available separately) to deliver Power Beyond Belief. Please note: This product is restricted from air freight and will only be shipped ground freight.

Please note: This product is considered either bulky or otherwise restricted from shipment by air, and will only be shipped ground freight.

- Carry Any EGO Battery On Your Back Rather Than On the Tool
- Add More Run Time to Your Handheld Tools, Not Weight
- Suitable for Use with ALL EGO Handheld Tools
- Weather-Resistant Construction
- Compatible with All EGO POWER+ 56V Batteries