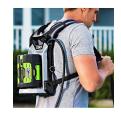

## **Details**

The EGO POWER+ Backpack Link adds more run time and less weight to your EGO tools. The Backpack Link is a universal system allowing the user to put the weight of any EGO battery on your back rather than on the tool or in your hand for convenience. Connect the Backpack Link to any of your handheld EGO tools to reduce fatigue, while providing proper support to accomplish all your landscaping tasks. Constructed with padded shoulder straps, a chest buckle and hook. Carry the weight of the battery on your back, not on the tool. Get the bigger jobs done faster with the POWER+ Backpack Link. Compatible with all EGO POWER+ ARC Lithium batteries (available separately) to deliver Power Beyond Belief. Please note: This product is restricted from air freight and will only be shipped ground freight.

Please note: This product is considered either bulky or otherwise restricted from shipment by air, and will only be shipped ground freight.

- Carry Any EGO Battery On Your Back Rather Than On the Tool
- Add More Run Time to Your Handheld Tools, Not Weight
- Suitable for Use with ALL EGO Handheld Tools
- Weather-Resistant Construction
- Compatible with All EGO POWER+ 56V Batteries