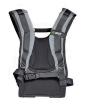

## **Details**

The EGO POWER+ Backpack Link adds more run time and less weight to your EGO tools. The Backpack Link is a universal system allowing the user to put the weight of any EGO battery on your back rather than on the tool or in your hand for convenience. Connect the Backpack Link to any of your handheld EGO tools to reduce fatigue, while providing proper support to accomplish all your landscaping tasks. Constructed with padded shoulder straps, a chest buckle and hook. Carry the weight of the battery on your back, not on the tool. Get the bigger jobs done faster with the POWER+ Backpack Link. Compatible with all EGO POWER+ ARC Lithium batteries (available separately) to deliver Power Beyond Belief. Please note: This product is restricted from air freight and will only be shipped ground freight.

Please note: This product is considered either bulky or otherwise restricted from shipment by air, and will only be shipped ground freight.

- Carry Any EGO Battery On Your Back Rather Than On the Tool
- Add More Run Time to Your Handheld Tools, Not Weight
- Suitable for Use with ALL EGO Handheld Tools
- Weather-Resistant Construction
- Compatible with All EGO POWER+ 56V Batteries